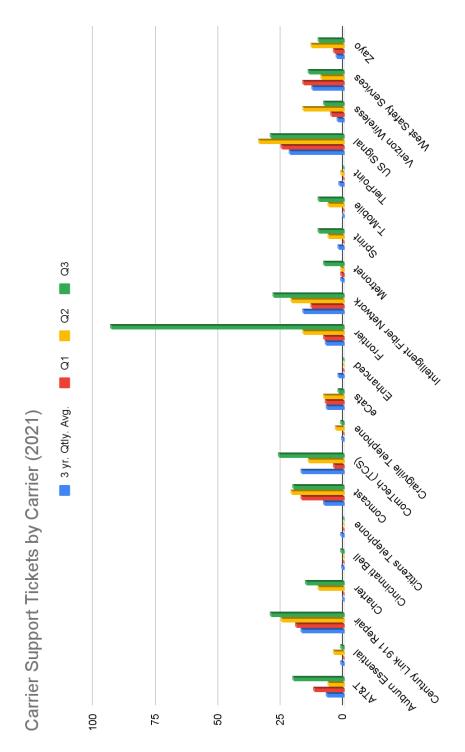

# **Help Desk Ticket Analysis**

(Please refer to graphs J-1.1 through J-1.4 in the appendix)

Support Tickets remained consistent with previous quarterly averages over the previous three years. In the third quarter of 2021 there were no changes in ticket volume that would indicate any underlying issues. There was increased maintenance on PSAP equipment as well as work on the core network.

INdigital continues to perform maintenance and testing of the network on a regular basis, which is shown in the number of maintenance tickets. Maintenance also includes circuit maintenance by a carrier that could have an effect on call delivery.

INdigital works directly with the carrier during the maintenance window to ensure all calls are delivered on alternate paths.