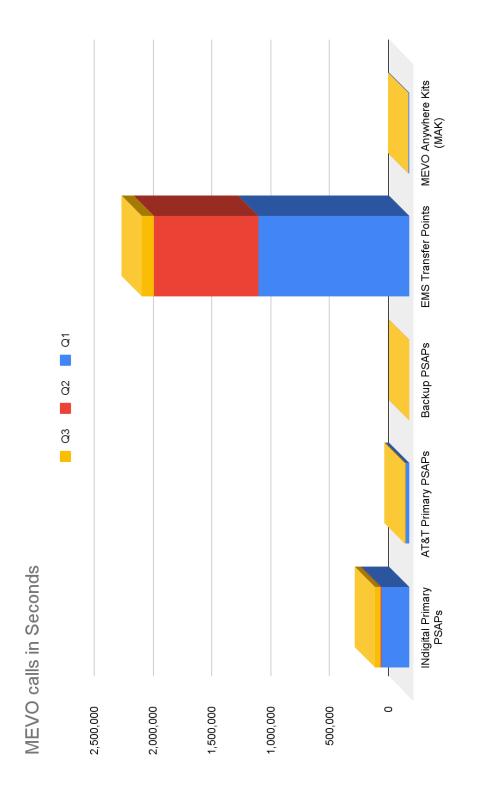

# **MEVO**

(Please refer to graphs G-1.1 through G-1.2 in the appendix)

The MEVO 911 platform is used as a backup, a primary system, and a secondary call handling system by the PSAPs across the state and the midwest region.

MEVO phones are installed in all of the primary Indiana PSAPs as a backup for the PSAP's primary call taking equipment.

It is also used as a primary call taking system for the agencies where MEVO is their only call answering equipment. MEVO is also used as the call taking system for many secondary PSAPs as well as many other 911 call transfer points throughout the State of Indiana.

During the third quarter of 2021 MEVO delivered 668 calls by primary PSAPs with more than 16 hours of talk time.

The MEVO system also delivered 828 calls to secondary, EMS transfer points, and MEVO Anywhere Kits (MAK) with more than 29.4 hours of talk time.

Total MEVO usage for the first three quarters of 2021 is 1,496 calls with 45.4 hours of talk time.