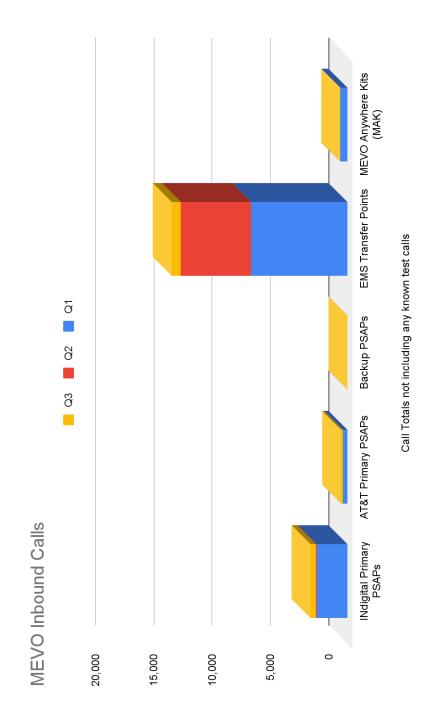

# **MEVO**

(Please refer to graphs G-1.1 through G-1.2 in the appendix)

The MEVO 911 platform is used as a backup, a primary system, and a secondary call handling system by the PSAPs across the state and the midwest region.

MEVO phones are installed in all of the primary Indiana PSAPs as a backup for the PSAP's primary call taking equipment.

It is also used as a primary call taking system for the agencies where MEVO is their only call answering equipment. MEVO is also used as the call taking system for many secondary PSAPs as well as many other 911 call transfer points throughout the State of Indiana.

During the third quarter of 2021 MEVO delivered 668 calls by primary PSAPs with more than 16 hours of talk time.

The MEVO system also delivered 828 calls to secondary, EMS transfer points, and MEVO Anywhere Kits (MAK) with more than 29.4 hours of talk time.

Total MEVO usage for the first three quarters of 2021 is 1,496 calls with 45.4 hours of talk time.