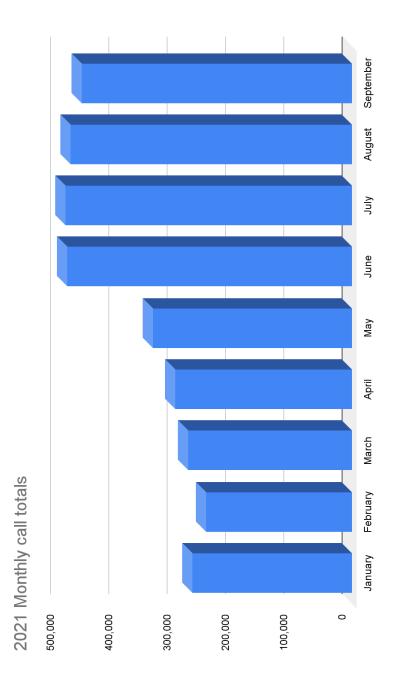

# **Appendix** Wireless Calls Graphs

Graph D-1.1

Call volume by month for the 2021 calendar year.

12

# **Wireless Calls**

(Please refer to graph D-1.1 through D-1.2 in the appendix)

Wireless call volumes for Indiana decreased as compared to previous periods with a 2021 third quarter total of 1,438,042. The variation of calls is consistent with seasonal trends.

Since the 2006 start of the IN911 network, 47,065,672 wireless calls have been processed on the NG ESiNet.

During the past 13 years, the IN911 network has averaged 3 million calls a year. Annual call volumes have had steady increases over time.