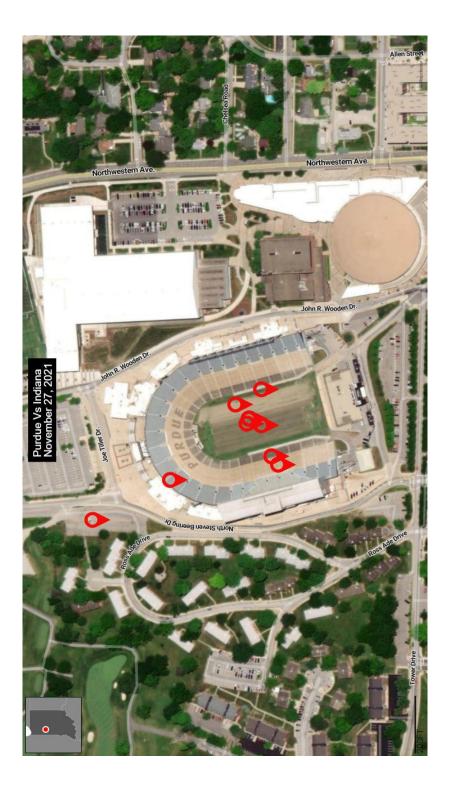

# **Event Analysis**

(Please refer to graphs K-1.1 through K-2.1 in the appendix)

- 1. Colt's Football Game.
  - a. November 7th away game.
    - i. No 9-1-1 calls were made that day at or near Lucas Oil Stadium.
  - b. November 14th home game
    - i. 40 9-1-1 calls made at or near Lucas Oil Stadium.
- 2. Purdue University vs Indiana University Football.
  - a. Purdue won 44 to 7.
  - b. Location was Purdue University, West Lafayette.
  - c. 12 9-1-1 calls were made during the football game.
  - d. Purdue University was on Thanksgiving Holiday break.
  - e. It was reported that the stadium was at full capacity and plenty of tailgating in the parking lots.