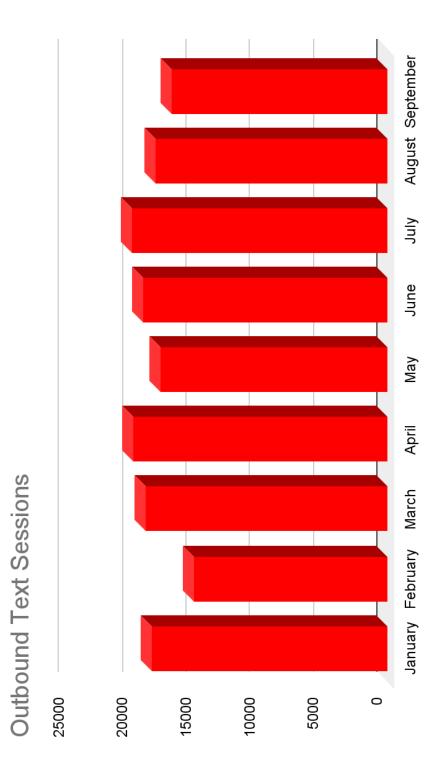

# **Texty Services**

(Please refer to graphs F-1.1 through F-1.4 in the appendix)

During the third quarter of 2021 there were 3,780 inbound text sessions received by 91 PSAPs. This is up from 87 PSAPs during the third quarter and consistent with quarterly trends. The use of inbound text sessions have increased from year to year. Text usage is about 1,230 sessions away from last year's total.

There were 55,557 outbound text sessions during the third quarter of 2021 sent by 116 Agencies. This represents outbound sessions from county and city PSAPS, State Police Posts, airport authorities, and college PSAPs.