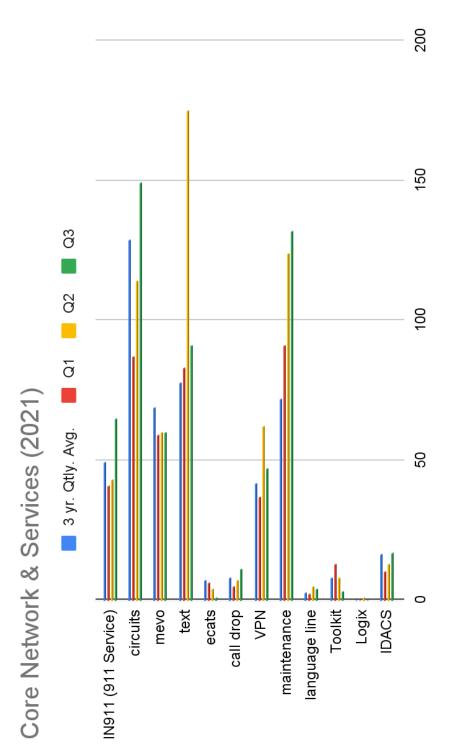

# **Help Desk Ticket Analysis**

(Please refer to graphs J-1.1 through J-1.4 in the appendix)

Support Tickets remained consistent with previous quarterly averages over the previous three years. In the third quarter of 2021 there were no changes in ticket volume that would indicate any underlying issues. There was increased maintenance on PSAP equipment as well as work on the core network.

INdigital continues to perform maintenance and testing of the network on a regular basis, which is shown in the number of maintenance tickets. Maintenance also includes circuit maintenance by a carrier that could have an effect on call delivery.