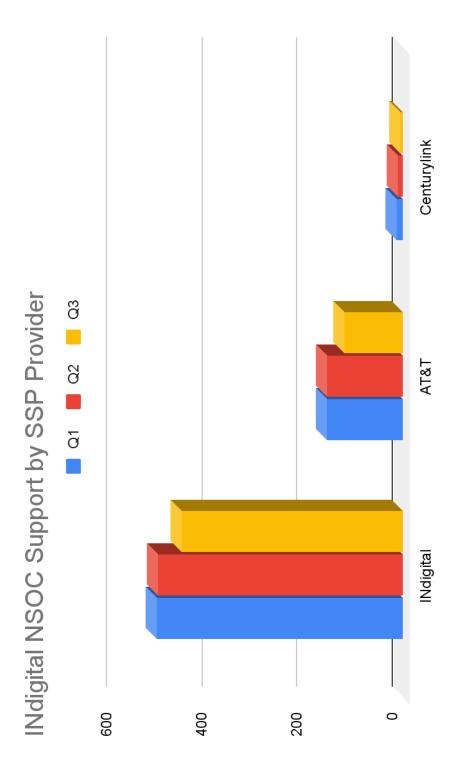

# **Help Desk Ticket Analysis**

(Please refer to graphs J-1.1 through J-1.4 in the appendix)

Support Tickets remained consistent with previous quarterly averages over the previous three years. In the third quarter of 2021 there were no changes in ticket volume that would indicate any underlying issues. There was increased maintenance on PSAP equipment as well as work on the core network.

INdigital continues to perform maintenance and testing of the network on a regular basis, which is shown in the number of maintenance tickets. Maintenance also includes circuit maintenance by a carrier that could have an effect on call delivery.

INdigital works directly with the carrier during the maintenance window to ensure all calls are delivered on alternate paths.