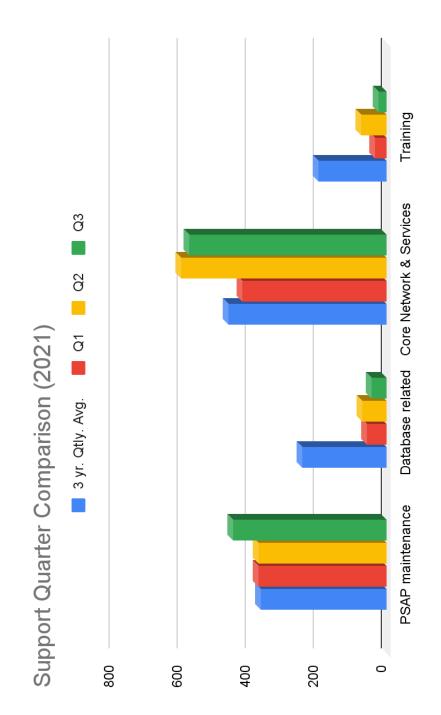

# **Help Desk Ticket Analysis**

(Please refer to graphs J-1.1 through J-1.4 in the appendix)

Support Tickets remained consistent with previous quarterly averages over the previous three years. In the third quarter of 2021 there were no changes in ticket volume that would indicate any underlying issues. There was increased maintenance on PSAP equipment as well as work on the core network.

INdigital continues to perform maintenance and testing of the network on a regular basis, which is shown in the number of maintenance tickets. Maintenance also includes circuit maintenance by a carrier that could have an effect on call delivery.

INdigital works directly with the carrier during the maintenance window to ensure all calls are delivered on alternate paths.