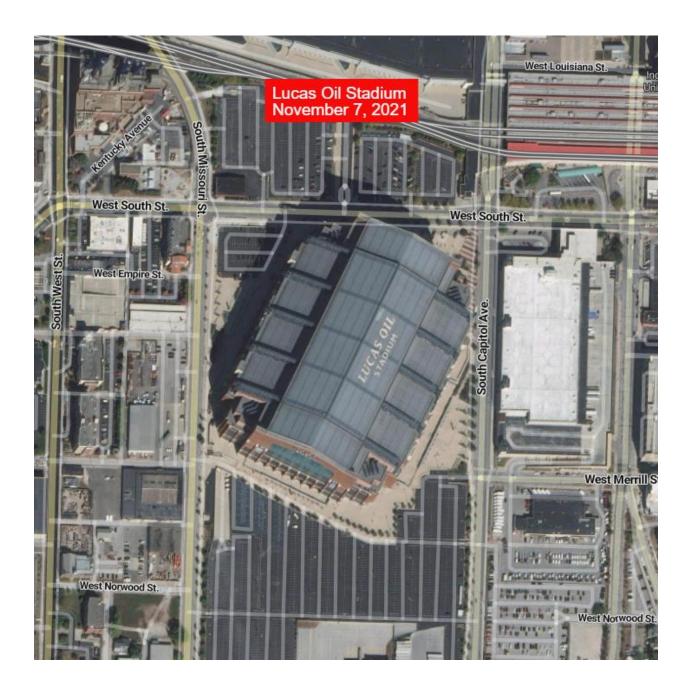

# **Event Analysis**

(Please refer to graphs K-1.1 through K-2.1 in the appendix)

- 1. Colt's Football Game.
  - a. November 7th away game.
    - i. No 9-1-1 calls were made that day at or near Lucas Oil Stadium.
  - b. November 14th home game
    - i. 40 9-1-1 calls made at or near Lucas Oil Stadium.
- 2. Purdue University vs Indiana University Football.
  - a. Purdue won 44 to 7.
  - b. Location was Purdue University, West Lafayette.
  - c. 12 9-1-1 calls were made during the football game.
  - d. Purdue University was on Thanksgiving Holiday break.
  - e. It was reported that the stadium was at full capacity and plenty of tailgating in the parking lots.