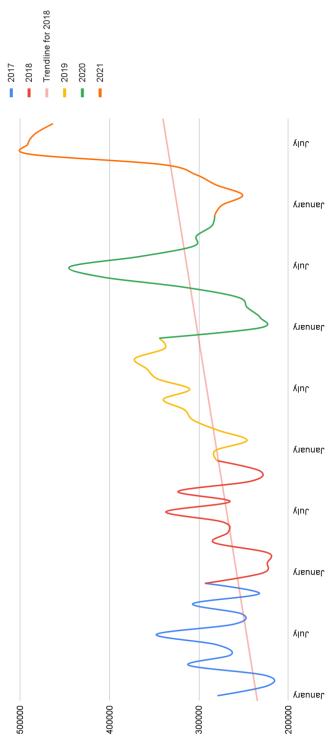

### Graph D-1.2

Call volume for the past four years.

Since the 2006 start of the IN911 network, 47,065,672 wireless calls have been processed on the NG ESiNet.

During the past 13 years, the IN911 network has averaged 3 million calls a year. Annual call volumes have had steady increases over time.