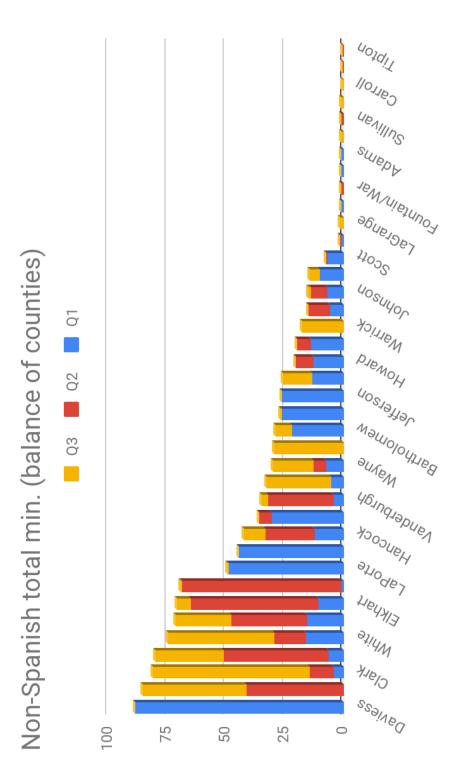

Other non-English to dual party translation during the third quarter of 2021 had similar usage trends, with the top five counties (Marion, Allen, Tippecanoe, Hamilton, and Porter) with 1,716 minutes of language translation.

The balance of the counties used 347 minutes with a total of 2,063 minutes.

Through the third quarter of 2021, 47 different languages have been translated for Indiana PSAPs.