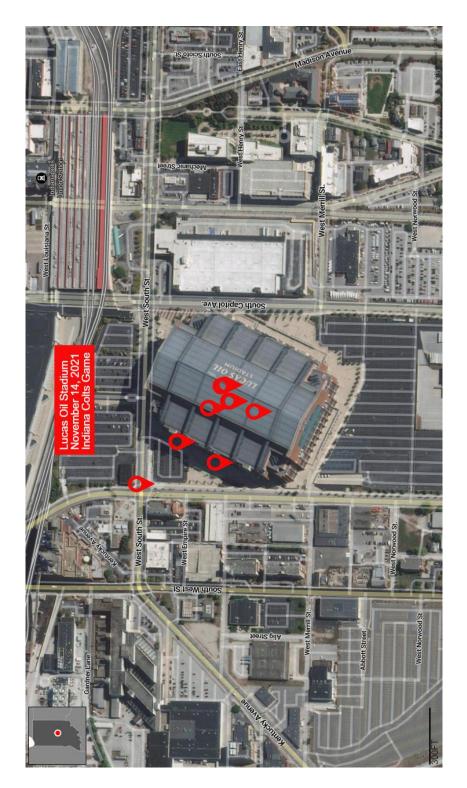

# **Event Analysis**

(Please refer to graphs K-1.1 through K-2.1 in the appendix)

- 1. Colt's Football Game.
  - a. November 7th away game.
    - i. No 9-1-1 calls were made that day at or near Lucas Oil Stadium.
  - b. November 14th home game
    - i. 40 9-1-1 calls made at or near Lucas Oil Stadium.
- 2. Purdue University vs Indiana University Football.
  - a. Purdue won 44 to 7.
  - b. Location was Purdue University, West Lafayette.
  - c. 12 9-1-1 calls were made during the football game.
  - d. Purdue University was on Thanksgiving Holiday break.
  - e. It was reported that the stadium was at full capacity and plenty of tailgating in the parking lots.