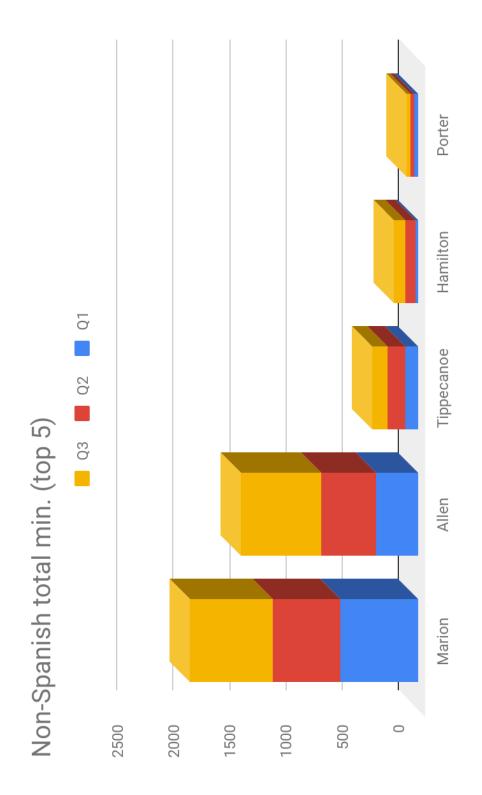

Burmese, Hatian Creole, Mandarin, and French wrap up the top five languages translated, each comprising 2%, 2%, 1%, and 1% respectively. These figures are consistent with prior periods.

Spanish translation usage during the second quarter of 2021 by the top five counties (Marion, Allen,

Other non-English to dual party translation during the third quarter of 2021 had similar usage trends, with the top five counties (Marion, Allen, Tippecanoe, Hamilton, and Porter) with 1,716 minutes of language translation.