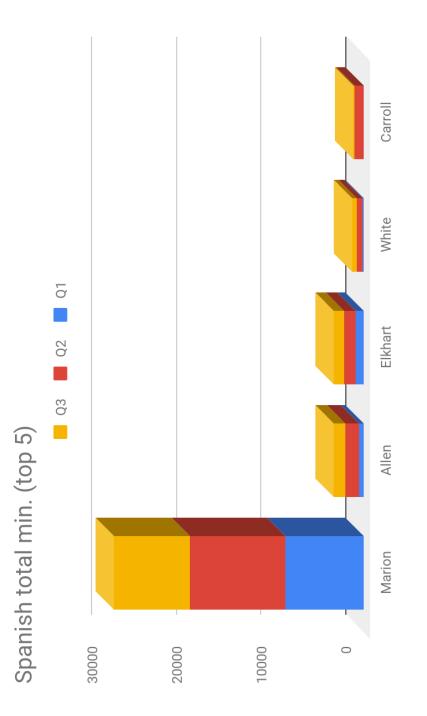

### Graph E-1.1

Counties with the top 5 Spanish voice translation minutes.

All other counties with Spanish voice translation in minutes.

Counties with the top 5 non-Spanish voice translation minutes.

All other counties with non-Spanish voice translation in minutes.

Burmese, Hatian Creole, Mandarin, and French wrap up the top five languages translated, each comprising 2%, 2%, 1%, and 1% respectively. These figures are consistent with prior periods.

Spanish translation usage during the second quarter of 2021 by the top five counties (Marion, Allen,

Elkhart, White, and Tippecanoe) had a total of 12 thousand minutes of total usage during this quarter.

Spanish translations for all other counties totaled 3 thousand minutes.

Statewide, 13 thousand minutes of Spanish language translation was provided for non-English speaking callers.