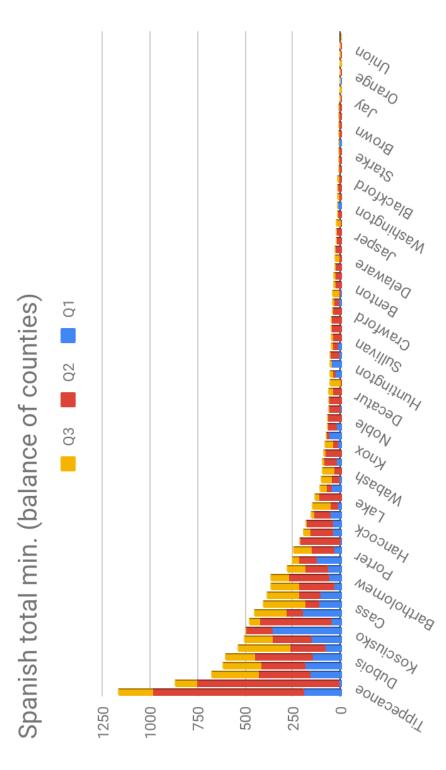

# **Translation Services**

(Please refer to graphs E-1.1 through E-1.4 in the appendix)

Spanish is the most frequently translated language in Indiana, comprising 91% of all languages translated so far in 2021.

The balance of the counties used 347 minutes with a total of 2,063 minutes.

Through the third quarter of 2021, 47 different languages have been translated for Indiana PSAPs.