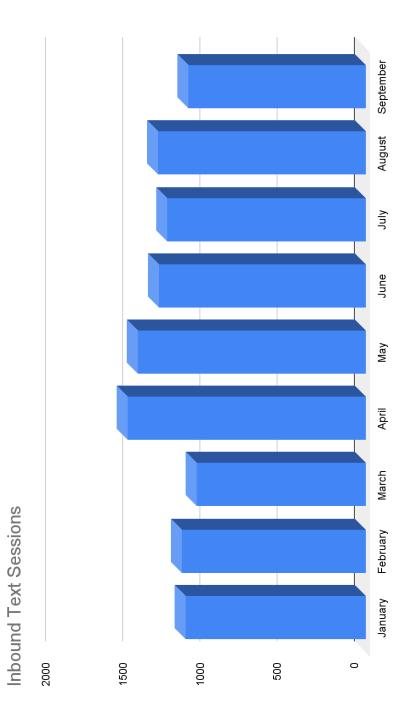

# **Texty Services**

(Please refer to graphs F-1.1 through F-1.4 in the appendix)

During the third quarter of 2021 there were 3,780 inbound text sessions received by 91 PSAPs. This is up from 87 PSAPs during the third quarter and consistent with quarterly trends. The use of inbound text sessions have increased from year to year. Text usage is about 1,230 sessions away from last year's total.