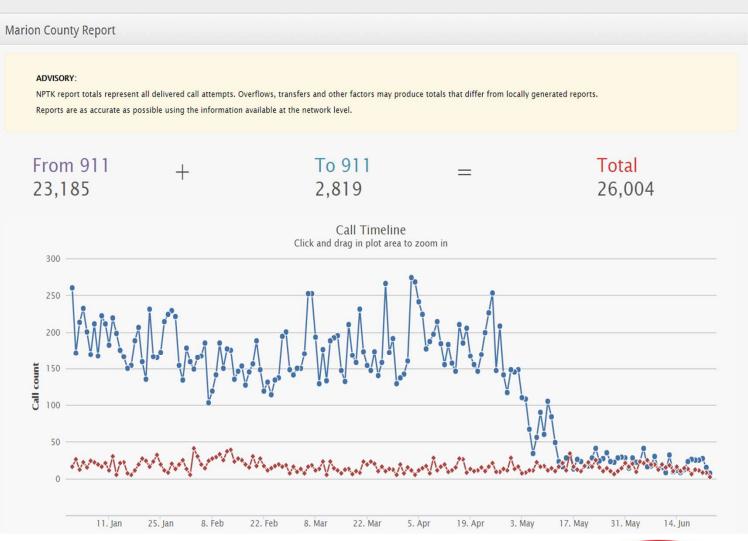

vided through the use of one time passwords (OTP) on your mobile device (iPhone, android or other smart phone) or a compact password token

Download the app to your phone for easy access through play store Credential ID is what is needed to insure your access

You must have a credential ID setup with system INdigital to have access into the site



REPORT TROUBLE

# Text Report Portal to pull reports

https://in.textty.com/web-portal/

| <b>≜</b> Login |               |
|----------------|---------------|
| User ID        | User ID       |
| Password       | Password      |
|                | ☐ Remember me |
|                | Sign in Reset |
|                |               |



# **Enter Security Code**









PSAP Toolkit - v2.3

© 2021 INdigital teleco

### **View Report**

















### If this comes up when you run a report send anyway



#### The information you're about to submit is not secure

Because this form is being submitted using a connection that's not secure, your information will be visible to others.

Send anyway

Go back



## Need help?

Call: 877.469.2010

To report trouble email: support@indigital.net