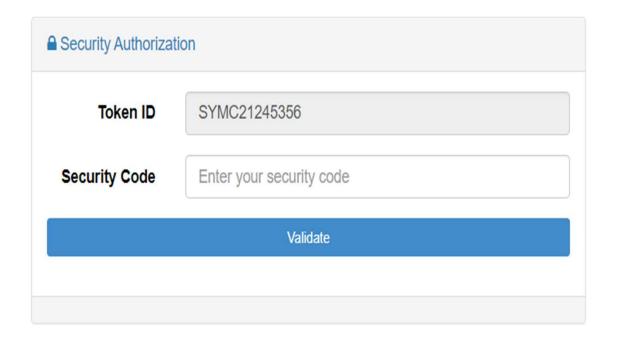

chrome





OR





#### **NO EXPLORER**





### **VIP Access**





Security is provided through the use of one time passwords (OTP) on your mobile device (iPhone, android or other smart phone) or a compact password token

Download the app to your phone for easy access through play store Credential ID is what is needed to insure your access

You must have a credential ID setup with system INdigital to have access into the site



REPORT TROUBLE

# Text Report Portal to pull reports

https://in.textty.com/web-portal/

| <b>≜</b> Login |               |
|----------------|---------------|
| User ID        | User ID       |
| Password       | Password      |
|                | ☐ Remember me |
|                | Sign in Reset |
|                |               |



# **Enter Security Code**









PSAP Toolkit - v2.3

© 2021 INdigital teleco

### **View Report**

















### If this comes up when you run a report send anyway



#### The information you're about to submit is not secure

Because this form is being submitted using a connection that's not secure, your information will be visible to others.

Send anyway

Go back



## Need help?

Call: 877.469.2010

To report trouble email: support@indigital.net