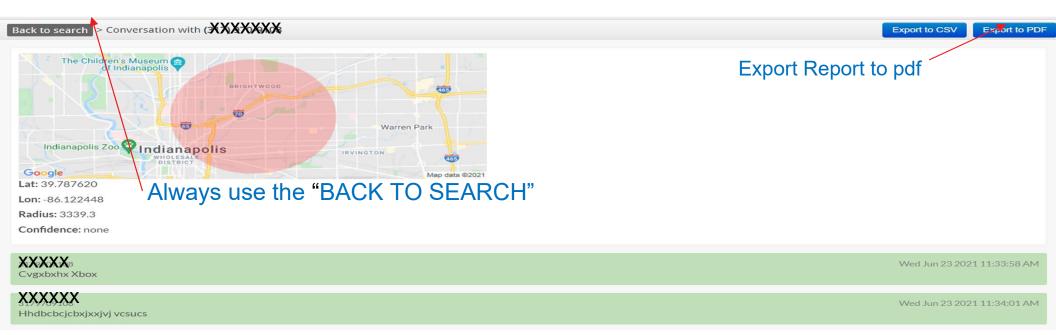

y is provided through the use of one time passwords (OTP) on your mobile device (iPhone, android or other smart phone) or a compact password token

Download the app to your phone for easy access through play store Credential ID is what is needed to insure your access

You must have a credential ID setup with system INdigital to have access into the site



REPORT TROUBLE

# Text Report Portal to pull reports

https://in.textty.com/web-portal/

| <b>≜</b> Login |               |
|----------------|---------------|
| User ID        | User ID       |
| Password       | Password      |
|                | ☐ Remember me |
|                | Sign in Reset |
|                |               |



# **Enter Security Code**









PSAP Toolkit - v2.3

© 2021 INdigital teleco

### **View Report**

















### If this comes up when you run a report send anyway



#### The information you're about to submit is not secure

Because this form is being submitted using a connection that's not secure, your information will be visible to others.

Send anyway

Go back



## Need help?

Call: 877.469.2010

To report trouble email: support@indigital.net