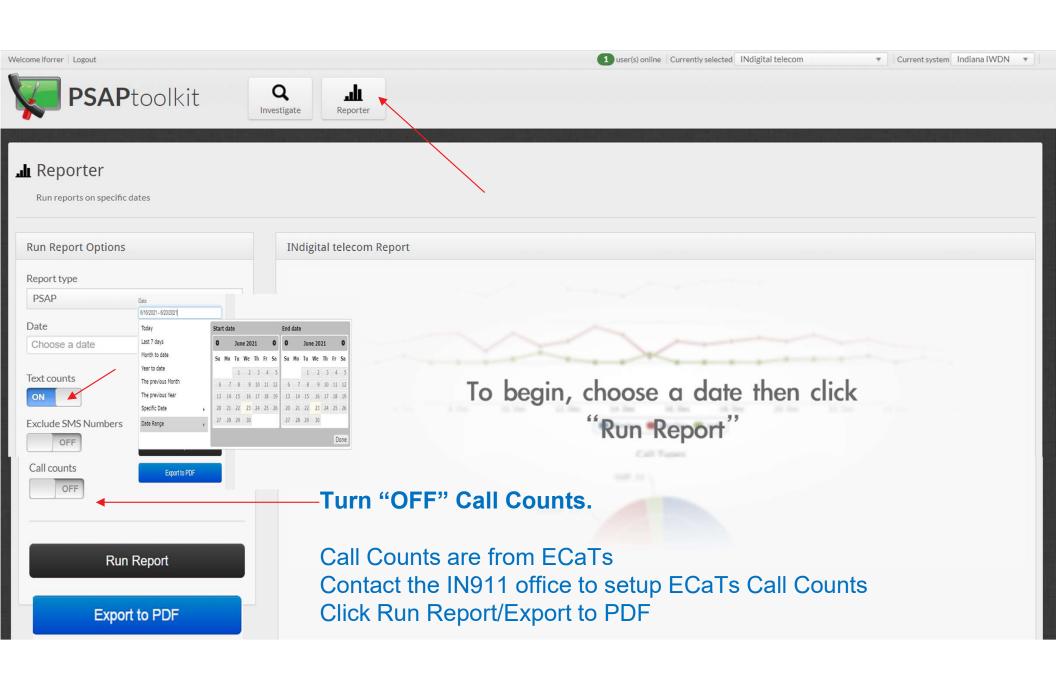

provided through the use of one time passwords (OTP) on your mobile device (iPhone, android or other smart phone) or a compact password token

Download the app to your phone for easy access through play store Credential ID is what is needed to insure your access

You must have a credential ID setup with system INdigital to have access into the site



REPORT TROUBLE

# Text Report Portal to pull reports

https://in.textty.com/web-portal/

| <b>≜</b> Login |               |
|----------------|---------------|
| User ID        | User ID       |
| Password       | Password      |
|                | ☐ Remember me |
|                | Sign in Reset |
|                |               |



# **Enter Security Code**









PSAP Toolkit - v2.3

© 2021 INdigital teleco

### **View Report**

















### If this comes up when you run a report send anyway



#### The information you're about to submit is not secure

Because this form is being submitted using a connection that's not secure, your information will be visible to others.

Send anyway

Go back



## Need help?

Call: 877.469.2010

To report trouble email: support@indigital.net