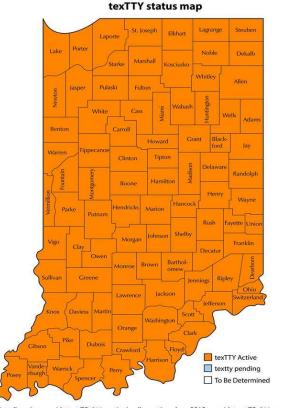

### 92 Counties in IN have text

https://www.textty.com/

https://www.youtube.com/watch?time\_continue=11&v=HW1hRBn30Rg