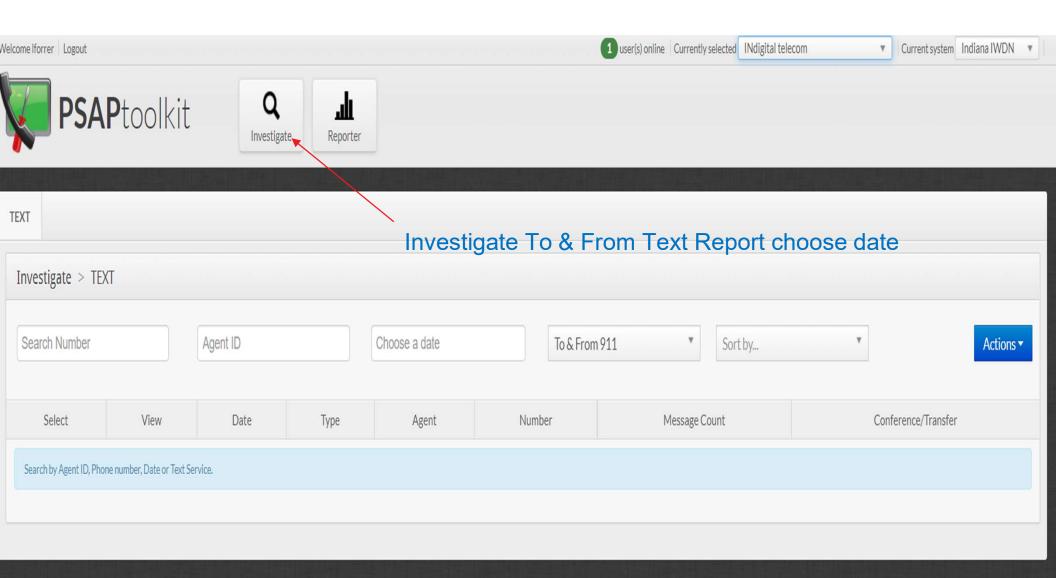

### What is Textty?

Textty is a platform that allows the PSAP to 'add on' non-voice (SMS) to an existing phase II E9-1-1 call. It provides text TO & FROM 9-1-1 services. When voice isn't enough, INdigital has the solution.