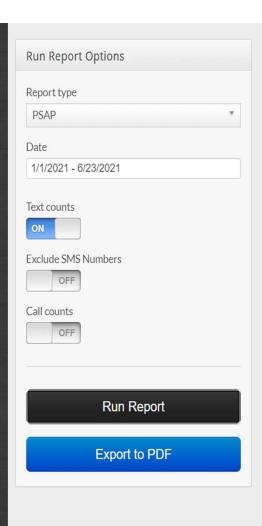

rovided through the use of one time passwords (OTP) on your mobile device (iPhone, android or other smart phone) or a compact password token

Download the app to your phone for easy access through play store Credential ID is what is needed to insure your access

You must have a credential ID setup with system INdigital to have access into the site



REPORT TROUBLE

# Text Report Portal to pull reports

https://in.textty.com/web-portal/

| <b>≜</b> Login |               |
|----------------|---------------|
| User ID        | User ID       |
| Password       | Password      |
|                | ☐ Remember me |
|                | Sign in Reset |
|                |               |



# **Enter Security Code**









PSAP Toolkit - v2.3

© 2021 INdigital teleco

### **View Report**

















### If this comes up when you run a report send anyway



#### The information you're about to submit is not secure

Because this form is being submitted using a connection that's not secure, your information will be visible to others.

Send anyway

Go back



## Need help?

Call: 877.469.2010

To report trouble email: support@indigital.net