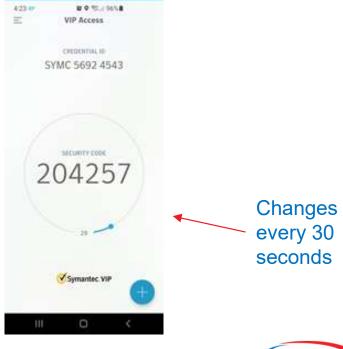

### **VIP Access**

Security is provided through the use of one time passwords (OTP) on your mobile device (iPhone, android or other smart phone) or a compact password token

Download the app to your phone for easy access through play store Credential ID is what is needed to insure your access