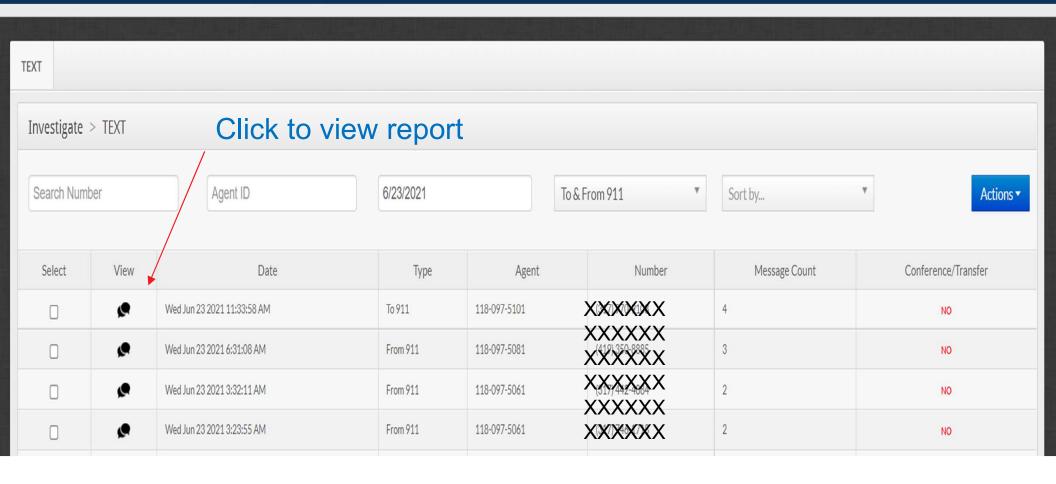

ity is provided through the use of one time passwords (OTP) on your mobile device (iPhone, android or other smart phone) or a compact password token

Download the app to your phone for easy access through play store Credential ID is what is needed to insure your access

You must have a credential ID setup with system INdigital to have access into the site



REPORT TROUBLE

# Text Report Portal to pull reports

https://in.textty.com/web-portal/

| <b>≜</b> Login |               |
|----------------|---------------|
| User ID        | User ID       |
| Password       | Password      |
|                | ☐ Remember me |
|                | Sign in Reset |
|                |               |



# **Enter Security Code**









PSAP Toolkit - v2.3

© 2021 INdigital teleco

### **View Report**

















### If this comes up when you run a report send anyway



#### The information you're about to submit is not secure

Because this form is being submitted using a connection that's not secure, your information will be visible to others.

Send anyway

Go back



## Need help?

Call: 877.469.2010

To report trouble email: support@indigital.net